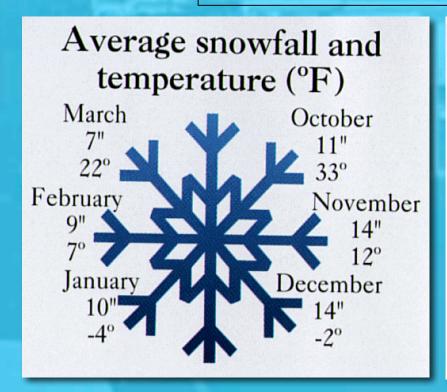

### Fairbanks is a Cold Place Consumers Need Lots of Fuel

# There are 13,940 Heating Degree Days Per Year