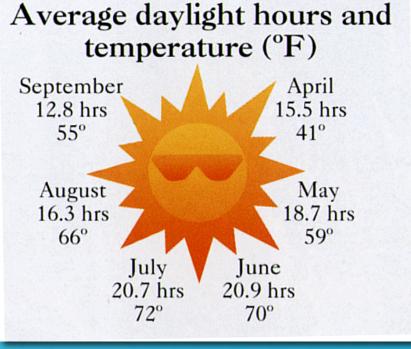

### Fairbanks is a Cold Place Consumers Need Lots of Fuel

# There are 13,940 Heating Degree Days Per Year