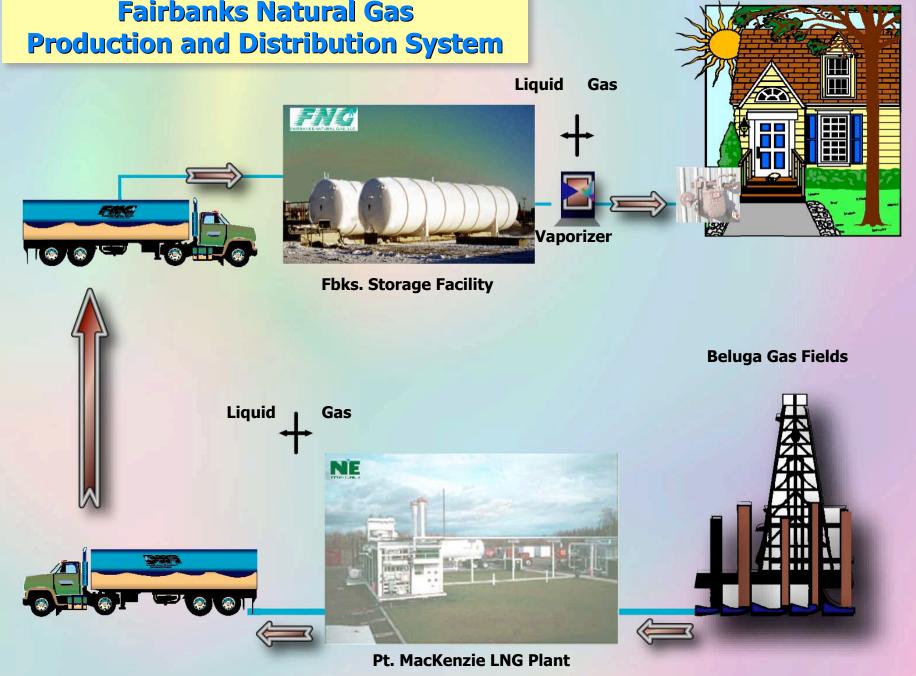

#### Who is NE/FNG?



 Northern Eclipse is the LNG Manufacturing and Transportation Company

• Fairbanks Natural Gas is the Utility that Serves the Greater Fairbanks Area



# How Does Fairbanks Presently Obtain it's Natural Gas Supply?



#### **Fairbanks Natural Gas**



## LNG Production and Tanker Transportation System







**LNG Tanker #1** 

# LNG Storage Facility In Fairbanks







**Ice Fog in Downtown Fairbanks** 

### Fairbanks is a Cold Place Consumers Need Lots of Fuel

# There are 13,940 Heating Degree Days Per Year





# Fairbanks North Star Borough Market Potential

- 84,000 Population Base
- 26,000 Households
- 5,000 Commercial businesses

#### Fairbanks Energy Costs

10/09/2000

#### **Energy Prices in Interior Alaska**



#### FNG Project Status

- 30 Miles of distribution system
- 250 Customers
- Projected current annual gas sales of 300,000 Mcf

## Potential Interior Gas Demand

| •Fairbanks Retail/Commercia            | 6.0 Bcf        |
|----------------------------------------|----------------|
| •Ft. Wainright