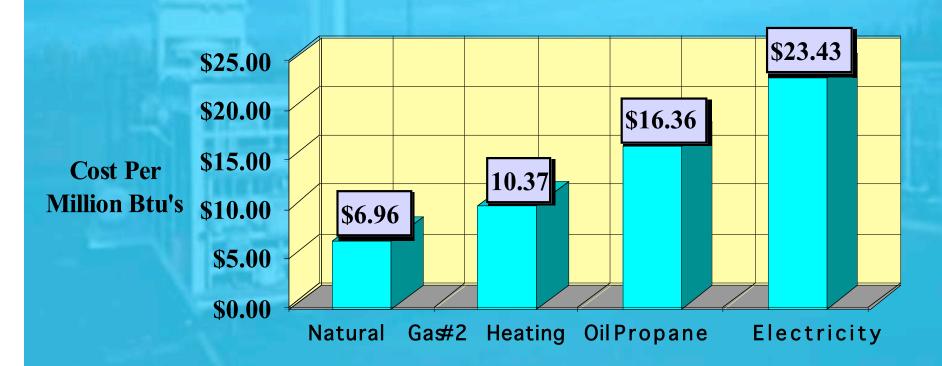

#### Fairbanks Energy Costs

10/09/2000

#### **Energy Prices in Interior Alaska**