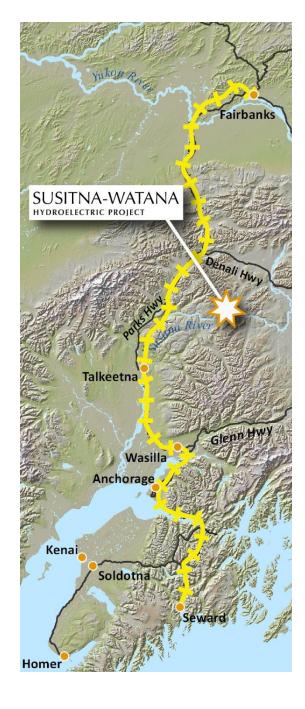

## **Project Overview**

- Location: river mile 184, above Devils Canyon
- Size: ~700 foot-high dam
- Reservoir 39 miles long, 2 miles wide (at widest)
- Supply: ~50% of Railbelt electrical demand
- Capacity: 600 MW installed capacity, annual average 2,500, 000 MWh
- Project life: 100+ years, providing long-term, stable rates

**Project Area** 