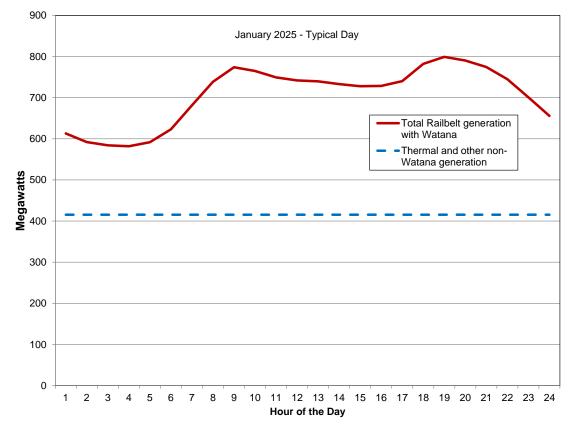

### **Project Daily Operation**

 Load-following to provide system stability and responsiveness to energy demand