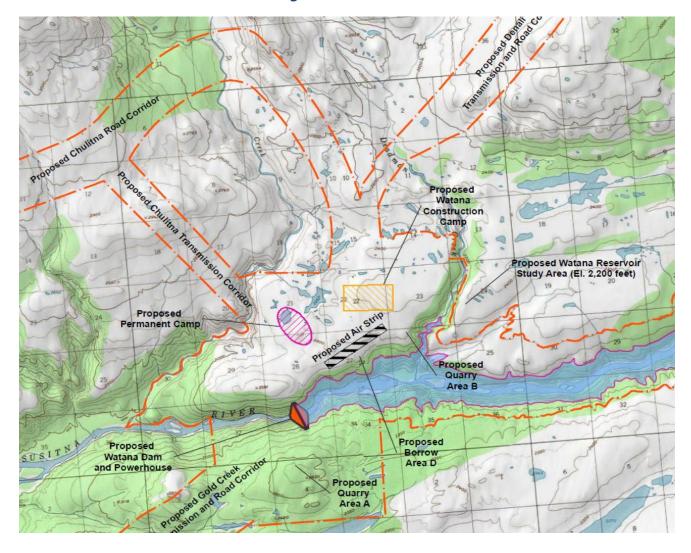

# Why Hydro?

- Represents 7.5 percent of U.S. electric energy needs
- Diversifies Alaska's energy portfolio
- Benefits and stabilizes electric grid
- Potential to combine with other energy sources
- Operation can balance environmental and developmental values
- Long-term, stable electrical rates (Bradley Lake Project)
- Stable energy costs benefit businesses



# Process







## **Project Overview**

- Location: river mile 184, above Devils Canyon
- Size: ~700 foot-high dam
- Reservoir 39 miles long, 2 miles wide (at widest)
- Supply: ~50% of Railbelt electrical demand
- Capacity: 600 MW installed capacity, annual average 2,500, 000 MWh
- Project life: 100+ years, providing long-term, stable rates



**Project Area** 





#### **Project Site**





#### **Conceptual Site Plan**





### **Project Daily Operation**



 Load-following to provide system stability and responsiveness to energy demand



### Schedule

|    | Task Name                                     |