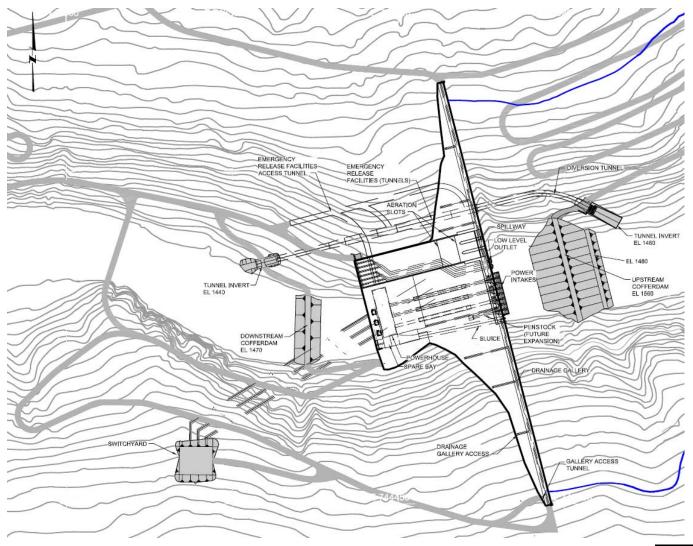

# Why Hydro?

- Represents 7.5 percent of U.S. electric energy needs
- Diversifies Alaska's energy portfolio
- Benefits and stabilizes electric grid
- Potential to combine with other energy sources
- Operation can balance environmental and developmental values
- Long-term, stable electrical rates (Bradley Lake Project)
- Stable energy costs benefit businesses



# Process







## **Project Overview**

- Location: river mile 184, above Devils Canyon
- Size: ~700 foot-high dam
- Reservoir 39 miles long, 2 miles wide (at widest)
- Supply: ~50% of Railbelt electrical demand
- Capacity: 600 MW installed capacity, annual average 2,500, 000 MWh
- Project life: 100+ years, providing long-term, stable rates



**Project Area** 





#### **Project Site**





#### **Conceptual Site Plan**





### **Project Daily Operation**



 Load-following to provide system stability and responsiveness to energy demand



### Schedule

|    | Task Name                                     |