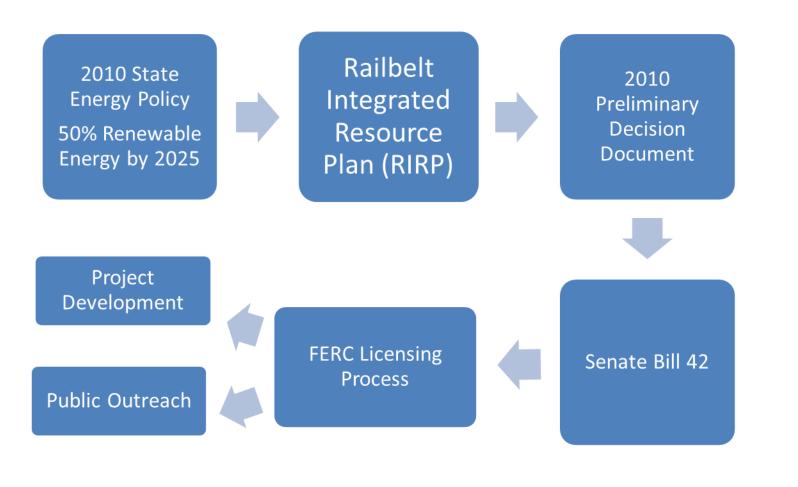

# Why Hydro?

- Represents 7.5 percent of U.S. electric energy needs
- Diversifies Alaska's energy portfolio
- Benefits and stabilizes electric grid
- Potential to combine with other energy sources
- Operation can balance environmental and developmental values
- Long-term, stable electrical rates (Bradley Lake Project)
- Stable energy costs benefit businesses



# Process







## **Project Overview**

- Location: river mile 184, above Devils Canyon
- Size: ~700 foot-high dam
- Reservoir 39 miles long, 2 miles wide (at widest)
- Supply: ~50% of Railbelt electrical demand
- Capacity: 600 MW installed capacity, annual average 2,500, 000 MWh
- Project life: 100+ years, providing long-term, stable rates



**Project Area** 





#### **Project Site**





#### **Conceptual Site Plan**





### **Project Daily Operation**



 Load-following to provide system stability and responsiveness to energy demand



### Schedule

|    | Task Name                                     |