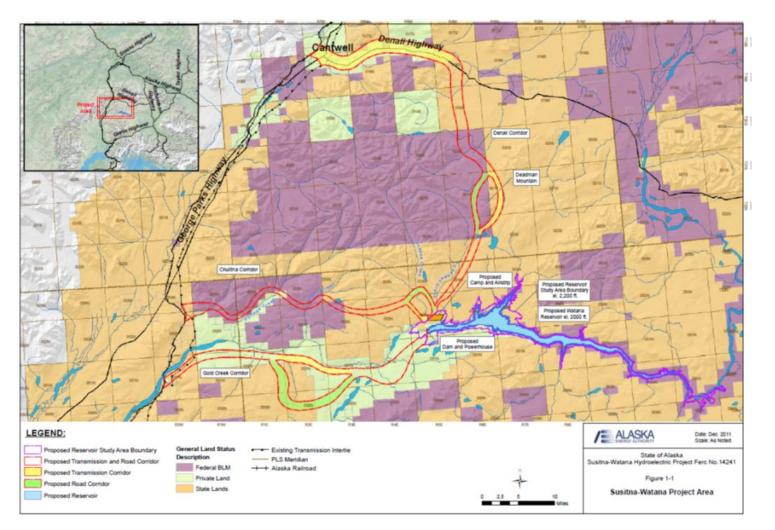

# Why Hydro?

- Represents 7.5 percent of U.S. electric energy needs
- Diversifies Alaska's energy portfolio
- Benefits and stabilizes electric grid
- Potential to combine with other energy sources
- Operation can balance environmental and developmental values
- Long-term, stable electrical rates (Bradley Lake Project)
- Stable energy costs benefit businesses



# Process







## **Project Overview**

- Location: river mile 184, above Devils Canyon
- Size: ~700 foot-high dam
- Reservoir 39 miles long, 2 miles wide (at widest)
- Supply: ~50% of Railbelt electrical demand
- Capacity: 600 MW installed capacity, annual average 2,500, 000 MWh
- Project life: 100+ years, providing long-term, stable rates



**Project Area** 





#### **Project Site**





#### **Conceptual Site Plan**





### **Project Daily Operation**



 Load-following to provide system stability and responsiveness to energy demand



### Schedule

|    | Task Name                                     |