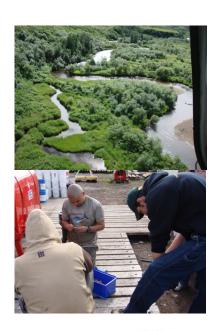

#### **Bristol Bay Voices**

- 7 days of filming
- 7 villages
- 23 interviews from 12 communities
- 8 airplanes, 1 helicopter, 2 boats

### **Current Projects**

- Created Engaging Communities website
- Village visits
  - Pedro Bay, Nondalton, Kokhanok,
     Newhalen, Iliamna, Igiugig and Port
     Alsworth
- Facilitate communication